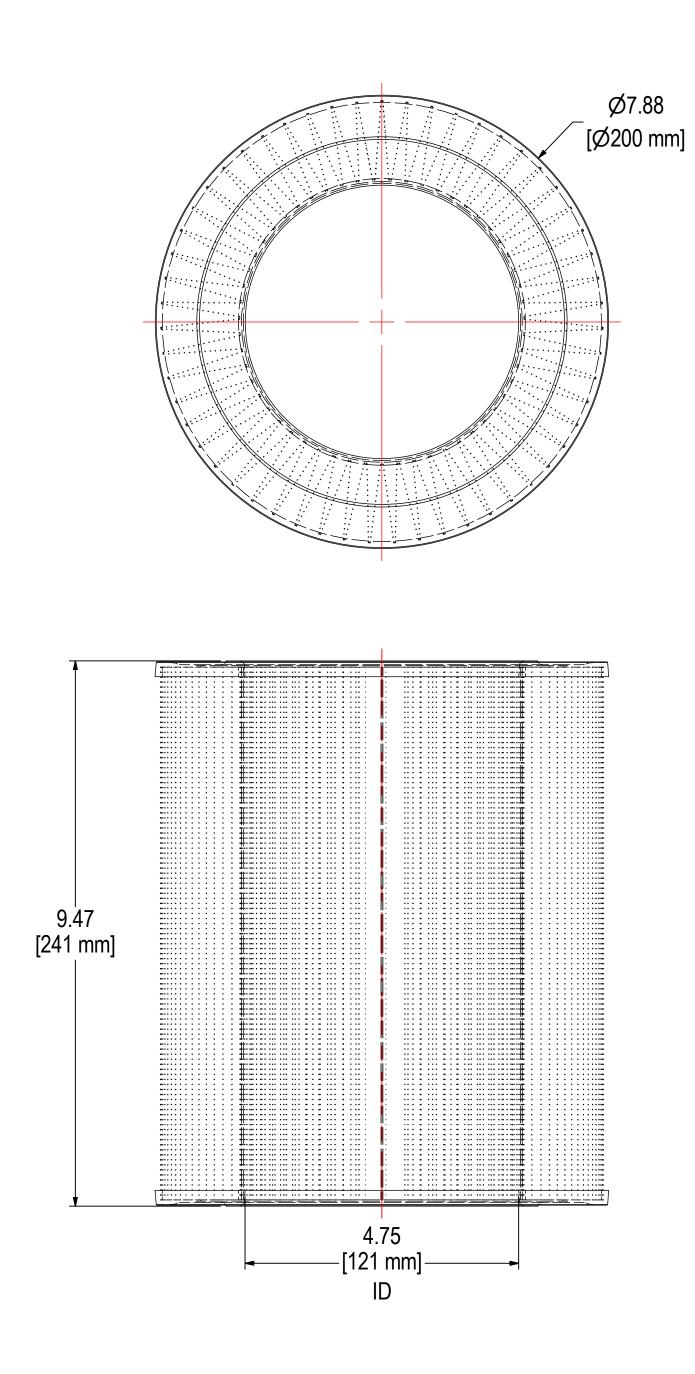

| ELEMENT SPECS |                     |                    |  |  |  |  |  |  |
|---------------|---------------------|--------------------|--|--|--|--|--|--|
| PART NUMBER   | 235                 |                    |  |  |  |  |  |  |
| MATERIAL      | Polyester           |                    |  |  |  |  |  |  |
| FLOW RATE     | 570 CFM             | 968 m³/hr          |  |  |  |  |  |  |
| SURFACE AREA  | 8.3 ft <sup>2</sup> | 0.8 m <sup>2</sup> |  |  |  |  |  |  |
| I.D.          | SEE DRAWING         |                    |  |  |  |  |  |  |
| O.D.          | SEE DRAWING         |                    |  |  |  |  |  |  |
| HEIGHT        | SEE DRAWING         |                    |  |  |  |  |  |  |

| ′.<br>NGE     | MODEL NUMBER: 235      |                                  |                                                 |      |  |  |  |
|---------------|------------------------|----------------------------------|-------------------------------------------------|------|--|--|--|
|               | DESCRIPTION: 235, POLY |                                  |                                                 |      |  |  |  |
| S APPLY<br>ER | PROJECT:<br>SD10088    | DRAWN BY: CRW<br>DATE: 1/13/2006 | <b>APPROVED BY:</b> M.C. <b>DATE:</b> 1/13/2006 | REV: |  |  |  |